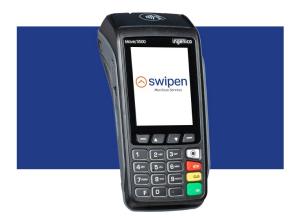

### Discover which terminal type is best for your business

### Portable

Restaurants Pubs Cafés