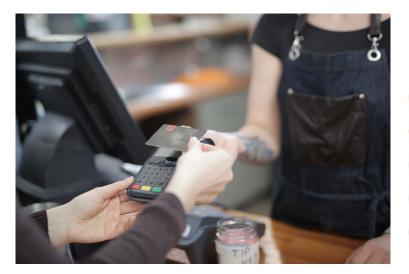

### Connecting your till to your terminal

Integrated payments – connecting your EPOS till to your card terminal – enable your business to process payments faster and increase your profits.

There are many benefits to an integrated solution for almost all business types, most importantly, the removal of human error, giving you accurate reporting from all tills and terminals.

At Swipen, we offer Integrated Payments free of charge and you can use our Pay at Table or Pay at Counter software, or both if it suits your business: